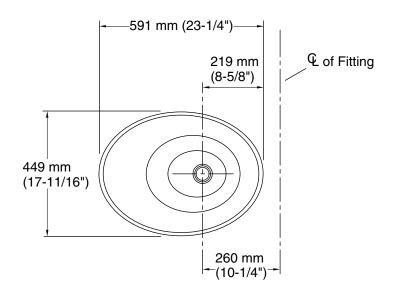

### **Technical Information**

All product dimensions are nominal.

Bowl area (Only): Length: 17" (432 mm)

Width: 22-1/2" (572 mm) Bowl depth: 4-11/16" (119 mm)