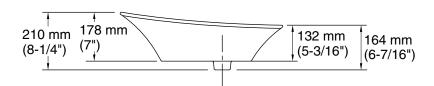

### **Technical Information**

All product dimensions are nominal.

Bowl area (Only): Length: 17" (432 mm)

Width: 22-1/2" (572 mm) Bowl depth: 4-11/16" (119 mm)