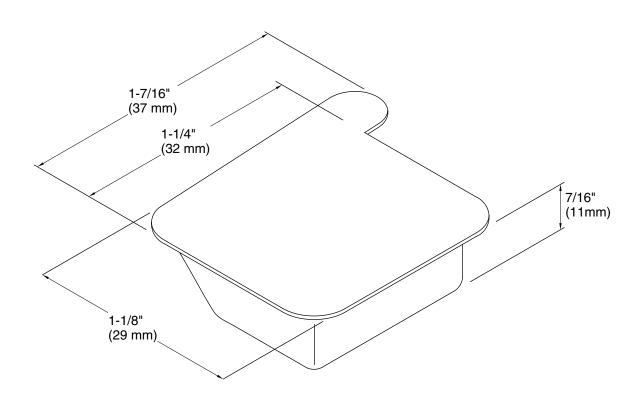

# **Technical Information**

All product dimensions are nominal.

Material: Plastic