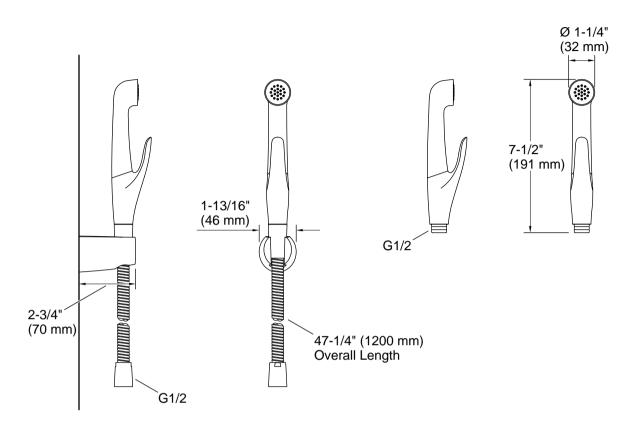

### **Features**

- Ergonomic, easy clean design
- Optimized sprayface for maximum performance
- Precision flow control meets all user needs regardless of your home's water pressure
- 2.25 gpm (8.5 lpm) maximum flow rate at 43.5 psi (3.0 bar)
- Includes 47.24 inch (1200 mm) hose and wall-mount holder

### Installation

- G 1/2 inlet connection
- Wall-mount

## **Technical Information**

All product dimensions are nominal.