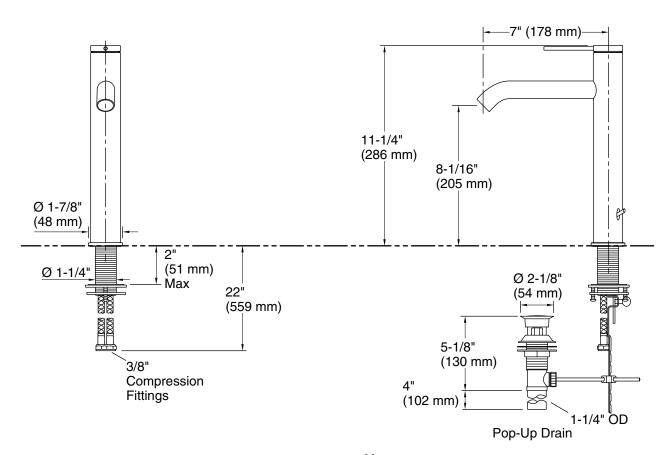

# **Technical Information**

All product dimensions are nominal.

Faucet:

Flow rate: 1.2 gal/min (4.5 l/min)

Drain included: Yes

Spout:

Spout reach: 7" (178 mm)

Handshower:

Rated maximum 0 gal/min (0 l/min)

flow:

### **Notes**

Install this product according to the installation instructions.

ADA compliant for handles only.