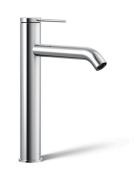

# Tall single-handle bathroom sink faucet, 1.2 gpm K-77959-4A

### **Features**

- 7" (178 mm) spout reach
- Tall height is ideal for vessel-style sinks
- 1.2 gpm (4.5 lpm) maximum flow rate at 60 psi (4.14 bar)
- Single pin handle allows for both volume and temperature control
- Temperature memory allows faucet to be turned on and off at the temperature set during prior usage
- Includes metal pop-up drain with 1-1/4" metal tailpiece
- Coordinates with Components faucets, accessories, and showering components to complete your bathroom
- This product can help a building earn Water Efficiency points in LEED® Green Building Rating System
- KOHLER® ceramic disc valves exceed industry longevity standards for a lifetime of durable performance