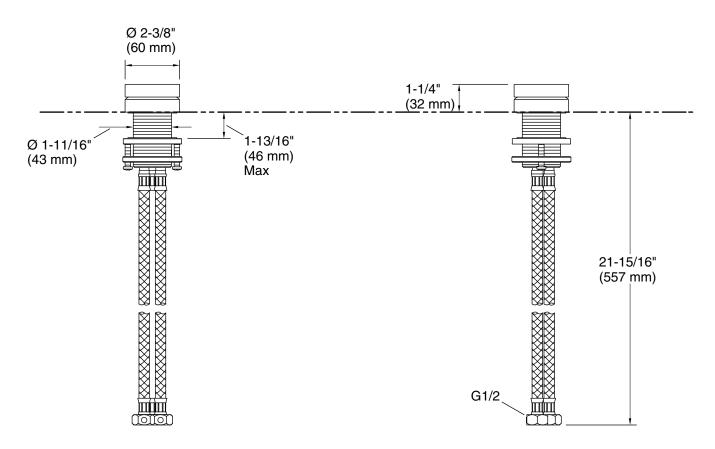

#### **Technical Information**

All product dimensions are nominal.

Drain included: No