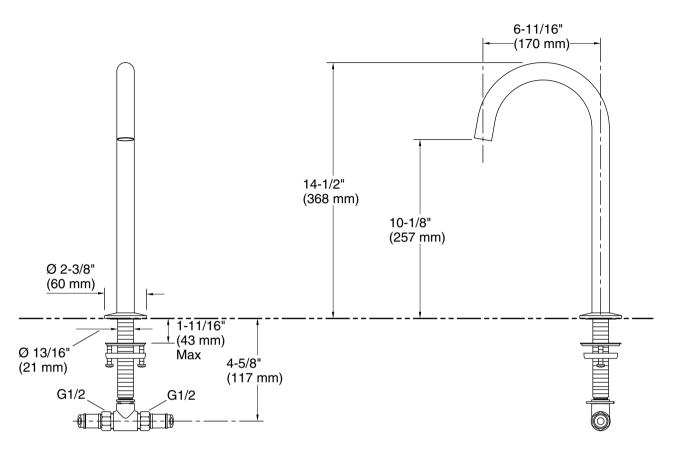

## Features

- Tall height is ideal for vessel-style sinks
- Laminar flow delivers a graceful stream of water
- 6-13/20" (169 mm) spout reach
- 10-1/8" (257 mm) spout height
- 1.2 gpm (4.5 lpm) maximum flow rate at 60 psi (4.14 bar)
- Includes clicker drain with 1-1/4" (32 mm) metal tailpiece
- For use with Components<sup>™</sup> Lever, Oyl, or Industrial faucet handles (sold separately)
- Coordinates with Components faucets, accessories, and showering components to complete your bathroom

## Spout:

Spout reach: 6-5/8" (169 mm)