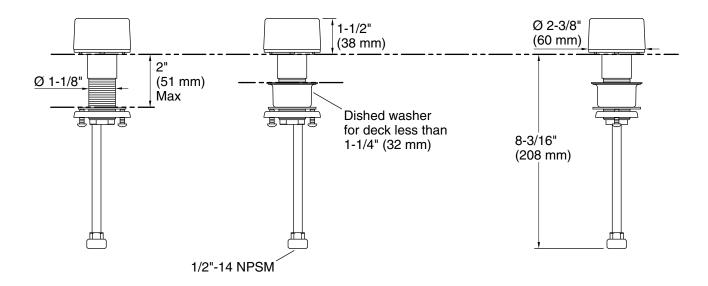

## Installation

- For 8" 16" (203 406 mm) centers
- Handles are preassembled on valves to simplify installation

# **Technical Information**

All product dimensions are nominal.

Drain included: No