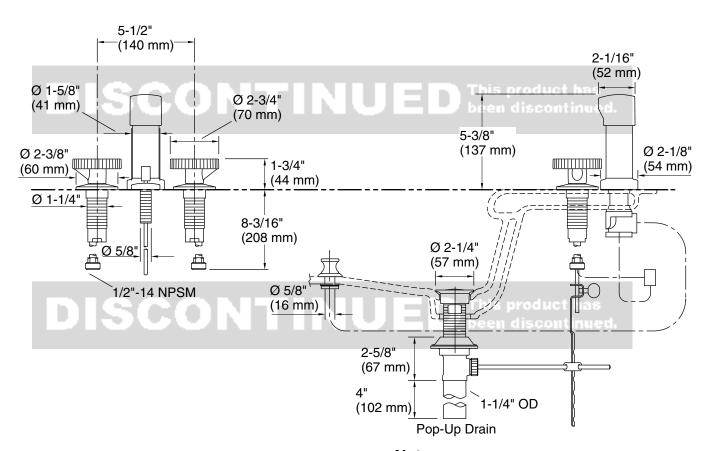

## **Technical Information**

All product dimensions are nominal.

Drain included:

Spout:

Spout reach:

1" (26 mm)

Yes

Handshower: