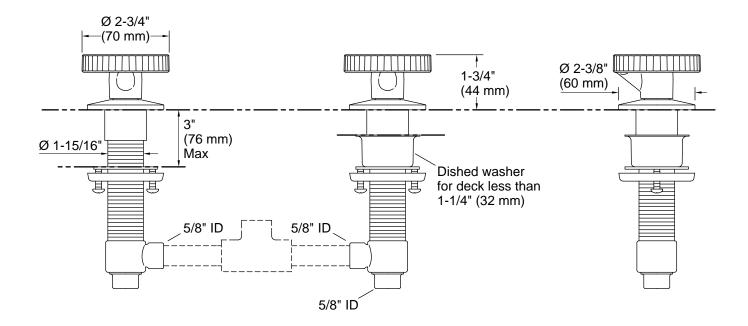

## Installation

- Valves included
- Deck-mount

## **Technical Information**

All product dimensions are nominal. Drain included: No

Spout:

#### Notes

Install this product according to the installation instructions.