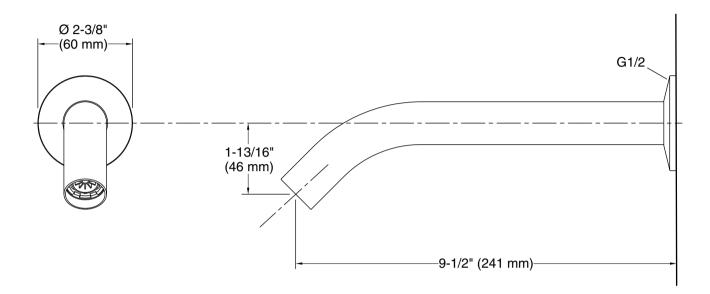

#### Features

- 9-1/2" (241 mm) spout length
- 2-3/8" (60 mm) max hole diameter
- 11.0 gpm (41.6 lpm) maximum flow rate at 45 psi (3.1 bar)
- Coordinates with Components faucets, accessories, and showering components to complete your bathroom

#### Installation

- Wall-mount
- G 1/2 inlet connection