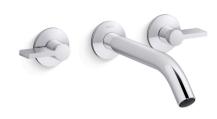

## **Components™**

KOHLER. Faucets Wall-mount bath faucet with Tube spout and Lever handles

K-78014T-4

#### **Features**

- Two traditional lever handles allow for both volume and temperature control
- Red/blue indexing
- Spout reach is 9-1/2" (241 mm)
- 18 gpm (68 lpm) maximum flow rate at 45 psi (3.1 bar)
- Nondiverter spout
- KOHLER® ceramic disc valves exceed industry longevity standards for a lifetime of durable performance
- Coordinates with Components faucets, accessories, and showering components to complete your bathroom