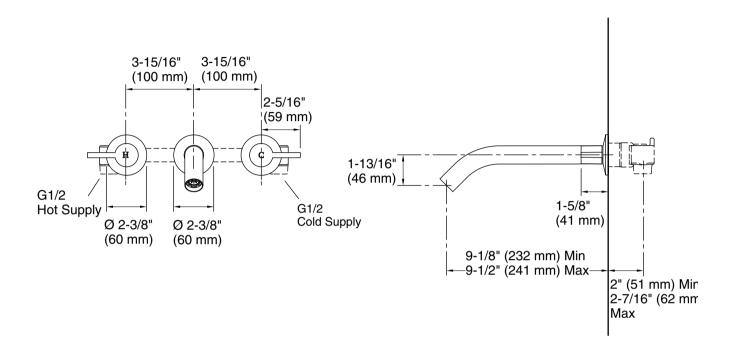

#### **Technical Information**

All product dimensions are nominal.

### Faucet:

18 gal/min (68.1 l/min) Flow rate:

Drain included: No Drain with overflow: Yes