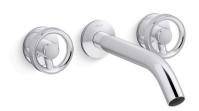

# Components™

Wall-mount bath faucet with Tube spout and Industrial handles K-78014T-9

#### **Features**

- Two Industrial handles allow for both volume and temperature control
- 9-1/2" (241 mm) spout reach
- 18 gpm (68 lpm) maximum flow rate at 45 psi (3.1 bar)
- Coordinates with Components faucets, accessories, and showering components to complete your bathroom

#### Installation

- Wall-mount
- Three-hole installation