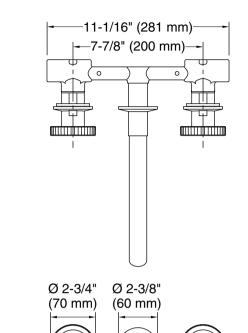

### **Technical Information**

All product dimensions are nominal.

## Faucet:

G1/2

Flow rate: 18 gal/min (68.1 l/min)

Drain included: No Drain with overflow: Yes