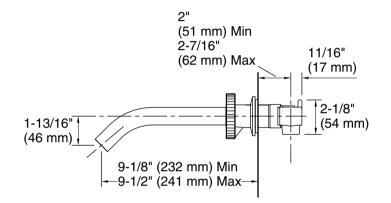

#### **Features**

- Two Industrial handles allow for both volume and temperature control
- 9-1/2" (241 mm) spout reach
- 18 gpm (68 lpm) maximum flow rate at 45 psi (3.1 bar)
- Coordinates with Components faucets, accessories, and showering components to complete your bathroom

### **Technical Information**

All product dimensions are nominal.

## Faucet:

G1/2

Flow rate: 18 gal/min (68.1 l/min)

Drain included: No Drain with overflow: Yes