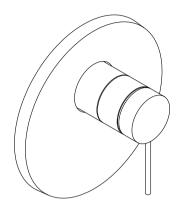

# **Components™ Modulo™**

**KOHLER.** Faucets Recessed non-thermostatic shower valve and trim with Pin handle K-78020T-B4A

# **Features**

- Single Pin handle allows for both volume and temperature control
- Red/blue indexing
- Includes valve
- Coordinates with Components faucets, accessories, and showering components to complete your bathroom