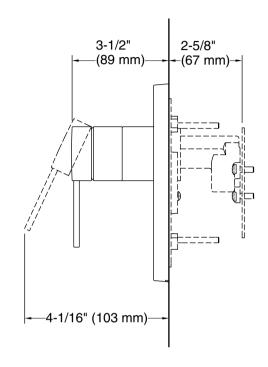

### Installation

Semi-recessed into wall

# **Technical Information**

All product dimensions are nominal.

Drain included: