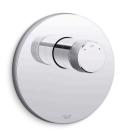

# Modulo™

**KOHLER** Faucets Recessed non-thermostatic shower valve and trim with Oyl handle

K-78020T-B8

### **Features**

- Includes faceplate with Oyl handle
- Red/blue indexing on handle
- Includes valve