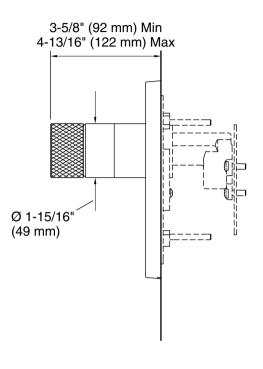

### Installation

Semi-recessed into wall

#### **Technical Information**

All product dimensions are nominal.

Drain included: No