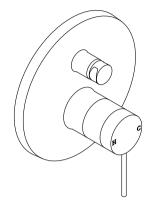

**Components™ Modulo™ KOHLER** FaucetS<sub>Recessed</sub> non-thermostatic bath & shower valve and trim with Lever handle K-78021T-B4A

## **Features**

- Single Pin handle allows for both volume and temperature control
- Red/blue indexing
- Temperature memory allows faucet to be turned on and off at the temperature set during prior usage
- Push-button diverter
- Includes valve
- Coordinates with Components faucets, accessories, and showering components to complete your bathroom