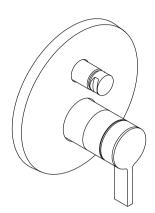

**Components™ Modulo™ KOHLER** FaucetS<sub>Recessed</sub> non-thermostatic bath & shower valve and trim with Pin handle

# K-78021T-B4

## **Features**

- Single lever handle allows for both temperature and volume control
- Red/blue indexing
- Temperature memory allows faucet to be turned on and off at the temperature set during prior usage
- Push-button diverter
- Includes valve
- Coordinates with Components faucets, accessories, and showering components to complete your bathroom