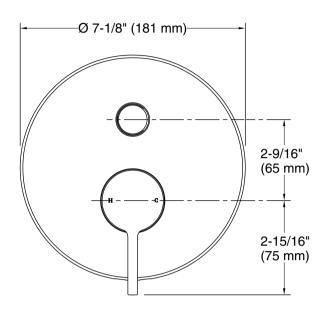

# **Technical Information**

All product dimensions are nominal.

Drain included: