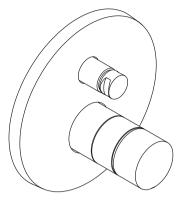

# Modulo™

KOHLER. Faucets Recessed non-thermostatic bath & shower valve and trim with Oyl handle K-78021T-B8

#### **Features**

- Includes faceplate with Oyl handle
- Red/blue indexing on handle
- Push-button diverter
- Includes valve