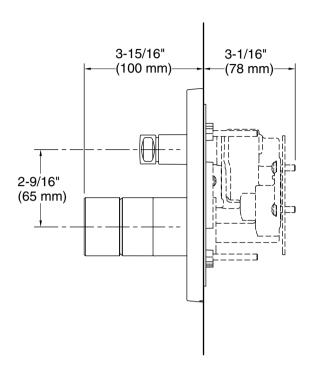

### Installation

Semi-recessed into wall

#### **Technical Information**

All product dimensions are nominal.

Drain included: No