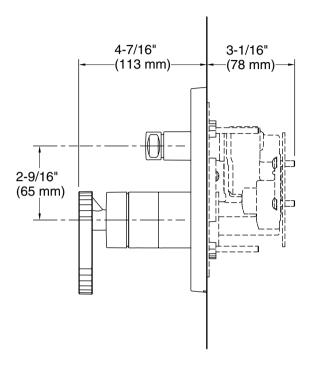

## **Technical Information**

All product dimensions are nominal. Drain included: No

## Installation

Semi-recessed into wall