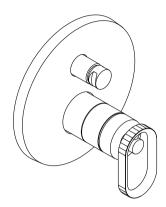

**Components™ Modulo™ KOHLER** FaucetS<sub>Recessed</sub> non-thermostatic bath & shower valve and trim with Industrial handle K-78021T-B9

## Features

- Includes faceplate with Industrial handle
- Red/blue indexing on handle
- Push-button diverter
- Coordinates with Components faucets, accessories, and showering components to complete your bathroom