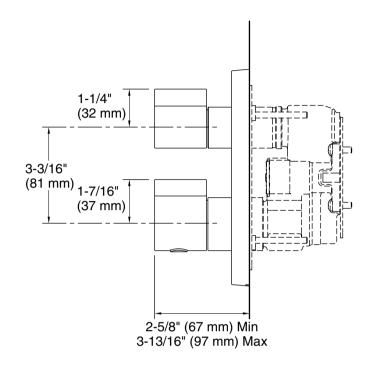

## Adapters, Rough-in and Extension Kits

122034.asm

Range: 3-1/8" (80 mm) -3-7/16" (87 mm)

# **Technical Information**

All product dimensions are nominal.