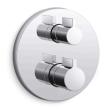

Modulo™ Thermostatic valve and shower trim with Lever handles K-78023T-4

## Features

- Two traditional lever handles allow for both volume and temperature control
- Red/blue indexing
- Temperature memory allows faucet to be turned on and off at the temperature set during prior usage
- Includes valve