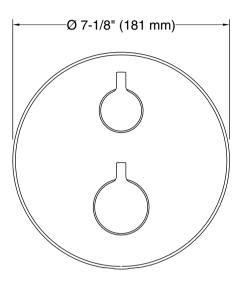

Modulo™ Thermostatic valve and shower trim with Lever handles K-78023T-4

## Features

- Two traditional lever handles allow for both volume and temperature control
- Red/blue indexing
- Temperature memory allows faucet to be turned on and off at the temperature set during prior usage
- Includes valve

#### Material

- Premium metal construction
- KOHLER<sup>®</sup> finishes resist corrosion and tarnishing

## Installation

Semi-recessed into wall

## Adapters, Rough-in and Extension Kits

122034.asm

Range: 3-1/8" (80 mm) -3-7/16" (87 mm)



## **Codes/Standards**

Plumbing Standards QB/T 2806

See website for detailed warranty information.





Modulo™ Thermostatic valve and shower trim with Lever handles K-78023T-4





# **Technical Information**

All product dimensions are nominal.

#### Notes

Install this product according to the installation instructions.