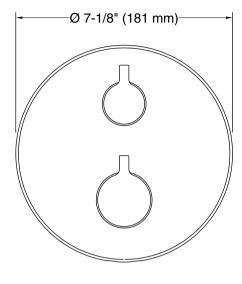

trim with Lever handles

K-78023T-4

#### **Features**

- Two traditional lever handles allow for both volume and temperature control
- Red/blue indexing
- Temperature memory allows faucet to be turned on and off at the temperature set during prior usage
- Includes valve
- Coordinates with Components faucets, accessories, and showering components to complete your bathroom

#### Material

- Premium metal construction
- KOHLER® finishes resist corrosion and tarnishing

#### Installation

Semi-recessed into wall

# Adapters, Rough-in and Extension Kits

122034.asm Range: 3-1/8" (80 mm) - 3-7/16" (87 mm)



### Codes/Standards

Plumbing Standards QB/T 2806

See website for detailed warranty information.





Components™ Modulo™
Thermostatic valve and shower trim with Lever handles K-78023T-4





## **Technical Information**

All product dimensions are nominal.

# **Notes**

Install this product according to the installation instructions.