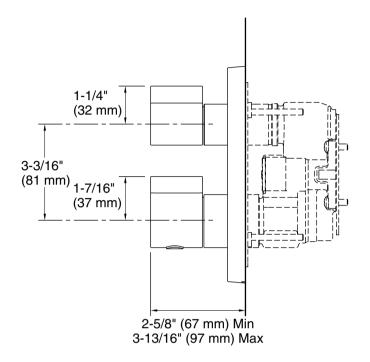

im with Lever handles

K-78023T-4

#### **Features**

- Two traditional lever handles allow for both volume and temperature control
- Red/blue indexing
- Temperature memory allows faucet to be turned on and off at the temperature set during prior usage
- Includes valve
- Coordinates with Components faucets, accessories, and showering components to complete your bathroom

#### Material

- Premium metal construction
- KOHLER® finishes resist corrosion and tarnishing

#### Installation

Semi-recessed into wall

# Adapters, Rough-in and Extension Kits

122034.asm Range: 3-1/8" (80 mm) - 3-7/16" (87 mm)



### Codes/Standards

Plumbing Standards QB/T 2806

See website for detailed warranty information.





Components™ Modulo™
Thermostatic valve and shower trim with Lever handles K-78023T-4





## **Technical Information**

All product dimensions are nominal.

# **Notes**

Install this product according to the installation instructions.