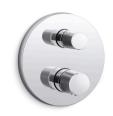

# Modulo™ KOHLER. FaucetSThermostatic shower valve and trim with Oyl handles K-78023T-8

#### **Features**

- Two Oyl handles allow for both volume and temperature control
- Red/blue indexing on handle
- Temperature memory allows faucet to be turned on and off at the temperature set during prior usage
- Includes valve

#### Installation

Semi-recessed into wall