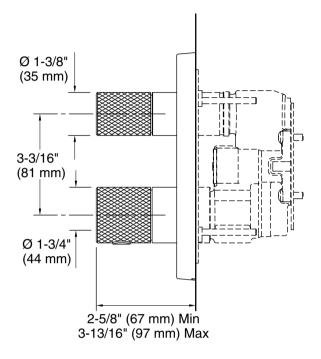

# Modulo™ KOHLER. FaucetSThermostatic shower valve and trim with Oyl handles K-78023T-8

#### **Features**

- Two Oyl handles allow for both volume and temperature control
- Red/blue indexing on handle
- Temperature memory allows faucet to be turned on and off at the temperature set during prior usage
- Includes valve

#### Material

- Premium metal construction
- KOHLER® finishes resist corrosion and tarnishing

#### Installation

Semi-recessed into wall

## Adapters, Rough-in and Extension Kits

122034.asm Range: 3-1/8" (80 mm) -

3-7/16" (87 mm)



### Codes/Standards

Plumbing Standards QB/T 2806

See website for detailed warranty information.



# Modulo™ KOHLER. FaucetSThermostatic shower valve and trim with Oyl handles K-78023T-8





# **Technical Information**

All product dimensions are nominal.

### **Notes**

Install this product according to the installation instructions.