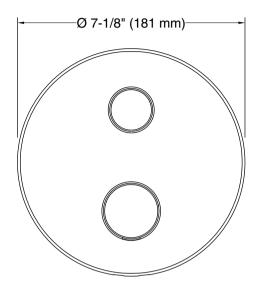

# Modulo™ KOHLER. FaucetSThermostatic shower valve and trim with Oyl handles K-78023T-8

#### **Features**

- Two Oyl handles allow for both volume and temperature control
- Red/blue indexing on handle
- Temperature memory allows faucet to be turned on and off at the temperature set during prior usage
- Includes valve

#### Material

- Premium metal construction
- KOHLER® finishes resist corrosion and tarnishing

#### Installation

Semi-recessed into wall

## Adapters, Rough-in and Extension Kits

122034.asm Range: 3-1/8" (80 mm) -

3-7/16" (87 mm)



### Codes/Standards

Plumbing Standards QB/T 2806

See website for detailed warranty information.



# Modulo™ KOHLER. FaucetSThermostatic shower valve and trim with Oyl handles K-78023T-8





# **Technical Information**

All product dimensions are nominal.

### **Notes**

Install this product according to the installation instructions.