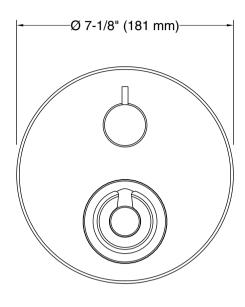

**KOHLER.** Faucets Thermostatic shower valve and trim with Industrial & Pin handles K-78023T-9

#### **Features**

- One Industrial handle and one Pin handle allow for volume and temperature control
- Red/blue indexing on handle
- Temperature memory allows faucet to be turned on and off at the temperature set during prior usage
- Includes valve

#### Material

- Premium metal construction
- KOHLER® finishes resist corrosion and tarnishing

#### Installation

Semi-recessed into wall

#### Adapters, Rough-in and Extension Kits

122034.asm Range: 3-1/8" (80 mm) -

3-7/16" (87 mm)



#### Codes/Standards

Plumbing Standards **QB/T 2806** 

See website for detailed warranty information.



# Modulo™ KOHLER, Faucets Thermostatic shower valve and trim with Industrial &

Pin handles

K-78023T-9





#### **Technical Information**

All product dimensions are nominal.

#### **Notes**

Install this product according to the installation instructions.