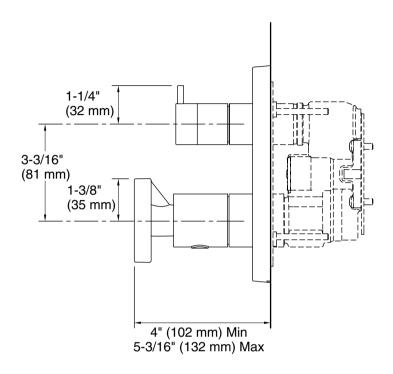

#### Installation

Semi-recessed into wall

#### Adapters, Rough-in and Extension Kits

122034.asm Range: 3-1/8" (80 mm) -

3-7/16" (87 mm)

#### **Technical Information**

All product dimensions are nominal.