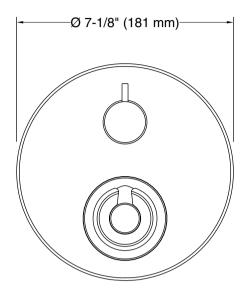

atures**

- One Industrial handle and one Pin handle allow for volume and temperature control
- Red/blue indexing on handle
- Temperature memory allows faucet to be turned on and off at the temperature set during prior usage
- Includes valve
- Coordinates with Components faucets, accessories, and showering components to complete your bathroom

### Material

- Premium metal construction
- KOHLER® finishes resist corrosion and tarnishing

## Installation

Semi-recessed into wall

# Adapters, Rough-in and Extension Kits

122034.asm Range: 3-1/8" (80 mm) -3-7/16" (87 mm)



## Codes/Standards

Plumbing Standards **QB/T 2806** 

See website for detailed warranty information.



**Components™ Modulo™ KOHLER**. Faucets Thermostatic shower valve and trim with Industrial & Pin handles

K-78023T-9





# **Technical Information**

All product dimensions are nominal.

## **Notes**

Install this product according to the installation instructions.