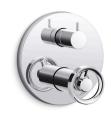

**Components™ Modulo™ KOHLER** Faucets Thermostatic shower valve and trim with Industrial & Pin handles

K-78023T-9

## **Features**

- One Industrial handle and one Pin handle allow for volume and temperature control
- Red/blue indexing on handle
- Temperature memory allows faucet to be turned on and off at the temperature set during prior usage
- Includes valve
- Coordinates with Components faucets, accessories, and showering components to complete your bathroom

### Material

- Premium metal construction
- KOHLER® finishes resist corrosion and tarnishing