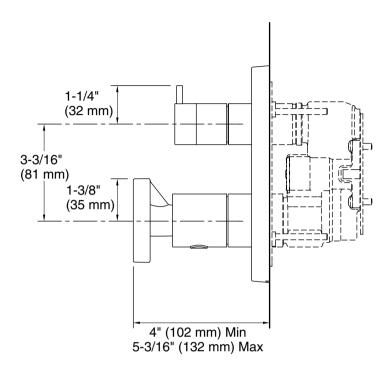

ures**

- One Industrial handle and one Pin handle allow for volume and temperature control
- Red/blue indexing on handle
- Temperature memory allows faucet to be turned on and off at the temperature set during prior usage
- Includes valve
- Coordinates with Components faucets, accessories, and showering components to complete your bathroom

### Material

- Premium metal construction
- KOHLER® finishes resist corrosion and tarnishing

## Installation

Semi-recessed into wall

# Adapters, Rough-in and Extension Kits

122034.asm Range: 3-1/8" (80 mm) -3-7/16" (87 mm)



## Codes/Standards

Plumbing Standards **QB/T 2806** 

See website for detailed warranty information.



**Components™ Modulo™ KOHLER**. Faucets Thermostatic shower valve and trim with Industrial & Pin handles

K-78023T-9





# **Technical Information**

All product dimensions are nominal.

## **Notes**

Install this product according to the installation instructions.