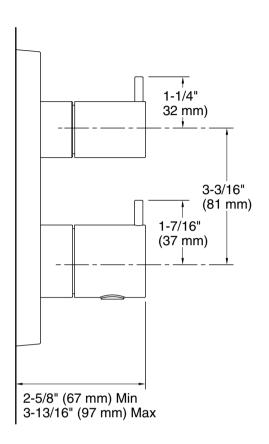

## Installation

Semi-recessed into wall

# Adapters, Rough-in and Extension Kits

1226019.ASM Range: 3-5/16" (85 mm) -4-3/4" (121 mm)