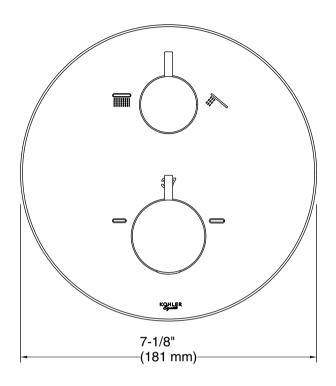

### **Features**

- Two Pin handles control water outlet and temperature/ volume
- Red/blue indexing
- Temperature memory allows faucet to be turned on and off at the temperature set during prior usage
- Includes valve
- Coordinates with Components faucets, accessories, and showering components to complete your bathroom