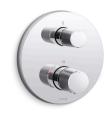

## Modulo™

KOHLER. Faucets Thermostatic bath & shower valve and trim with Oyl handles

K-78024T-8

#### **Features**

- Two Oyl handles control water outlet and temperature/ volume
- Red/blue indexing
- Temperature memory allows faucet to be turned on and off at the temperature set during prior usage
- Includes valve

# Modulo™

# **KOHLER** Faucets Thermostatic bath & shower valve and trim with Oyl handles

K-78024T-8