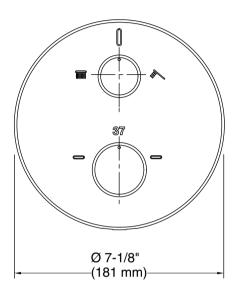

#### **Features**

- Two Oyl handles control water outlet and temperature/ volume
- Red/blue indexing
- Temperature memory allows faucet to be turned on and off at the temperature set during prior usage
- Includes valve

#### **Technical Information** All product dimensions are nominal.

**Notes** Install this product according to the installation instructions.