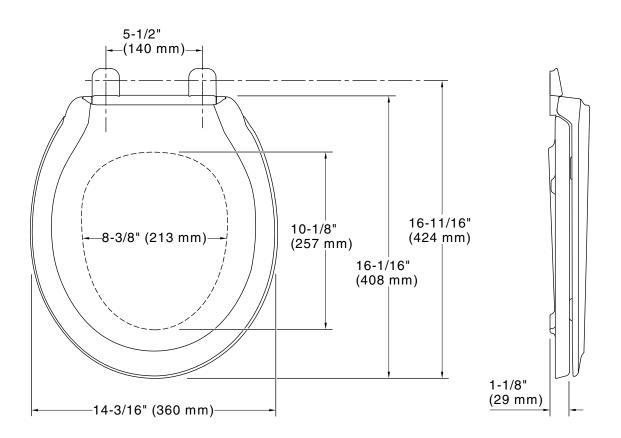

### **Technical Information**

All product dimensions are nominal.

Seat shape type: Round-front
Seat front type: Closed-front
Seat-mounting 5-1/2" (140 mm)

holes:

**Pressure/fixture Supply Requirements** 