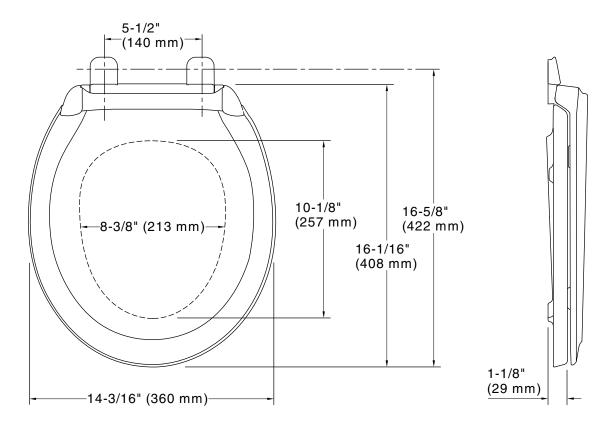

### **Technical Information**

All product dimensions are nominal.Seat shape type:Round-frontSeat front type:Closed-frontSeat-mounting<br/>holes:5-1/2" (140 mm)