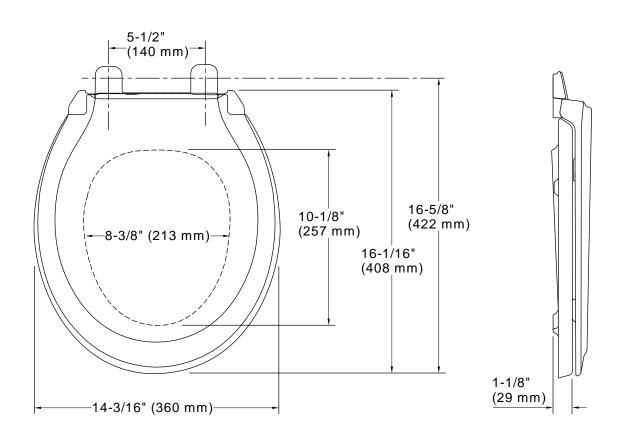

### **Technical Information**

All product dimensions are nominal.

Seat shape type: Round-front
Seat front type: Closed-front
Seat-mounting 5-1/2" (140 mm)

holes: