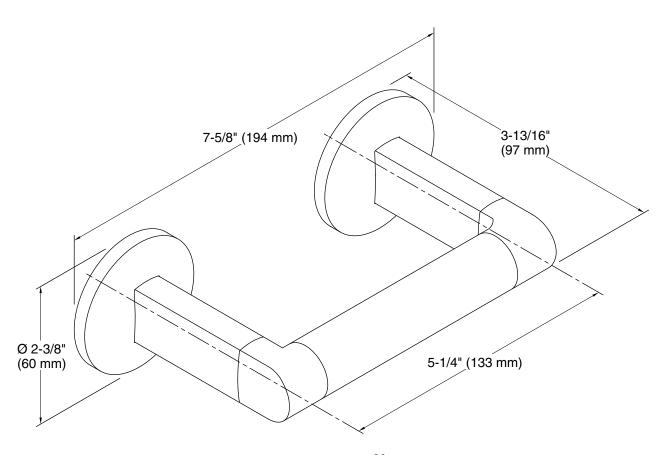

### **Technical Information**

All product dimensions are nominal.

Material: Zinc, Brass