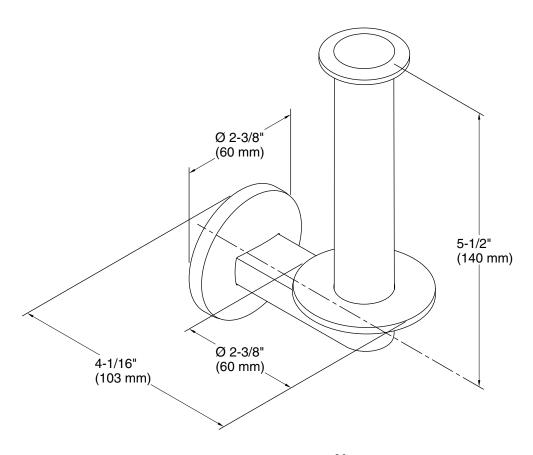

# **Technical Information**

All product dimensions are nominal.

Material: Zinc, Brass