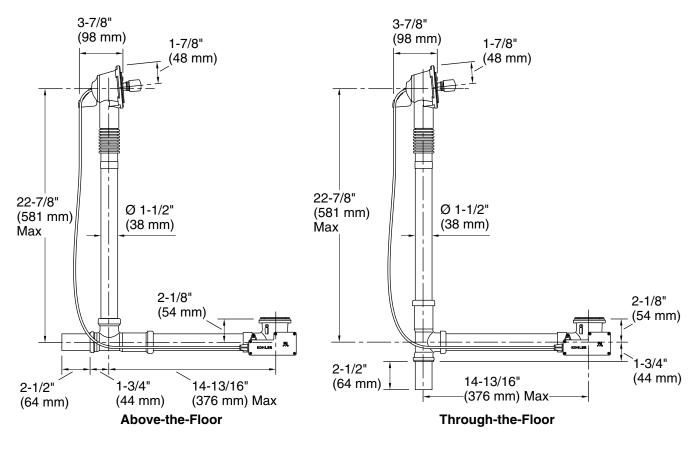

## Installation

- Above- or through-the-floor
- Can be installed and tested without required trim kit

# **Technical Information**

All product dimensions are nominal. Material: Brass