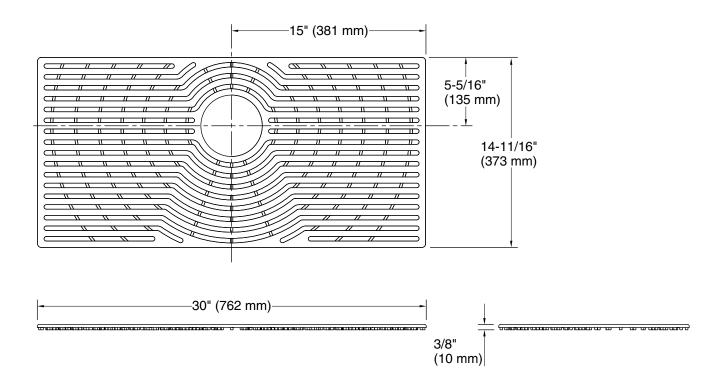

# **Technical Information**

All product dimensions are nominal. Material: Silicone