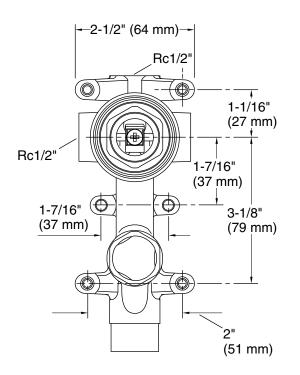

## **Technical Information**

All product dimensions are nominal. Drain included: No

### Installation

- Recessed valve
- G 1/2 inlet connection

Codes/Standards None Applicable

KOHLER® Faucet Lifetime Limited Warranty See website for detailed warranty information.