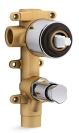

**KOHLER** Faucets Recessed 40 mm bath and shower valve with diverter **K-78980T-DR** 

### Features

- One-piece, self-contained ceramic disc valve allows both volume and temperature control
- Push-button diverter
- Components/outlets can only be operated individually

### Installation

- Recessed valve
- G 1/2 inlet connection

Codes/Standards None Applicable

KOHLER® Faucet Lifetime Limited Warranty See website for detailed warranty information.