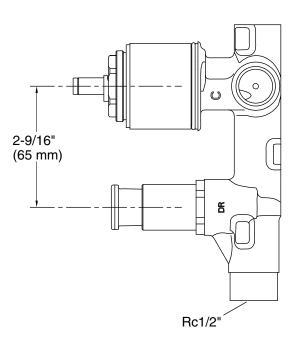

## **Technical Information**

All product dimensions are nominal. Drain included: No

### Installation

- Recessed valve
- G 1/2 inlet connection

Codes/Standards None Applicable

KOHLER® Faucet Lifetime Limited Warranty See website for detailed warranty information.