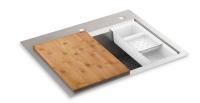

#### **Features**

- 30" (762 mm) minimum base cabinet width
- Single bowl
- Two faucet holes
- 9" (229 mm) depth provides generous workspace
- Tightly angled fabricated corners maximize bowl space
- Two-piece colander set offers convenience while rinsing and draining (dishwasher-safe)
- Durable bamboo cutting board with silicone bumpers for added stability
- Accessories stack and slide to enhance food prep
- Dishwasher-safe silicone sink mat helps protect the sink as well as fragile dishes
- Sink strainer keeps large items from passing into the drain

## **Included Components**

K-21613 Bamboo cutting board K-21614 Colander set 7400 Stainless Steel Sink Drain and Strainer K-80088 Silicone sink mat