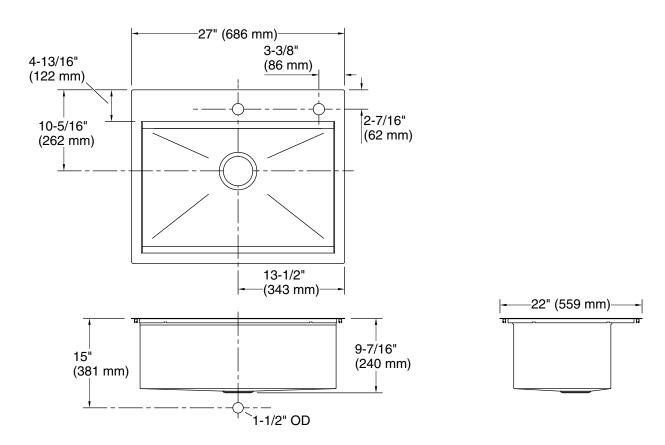

## **Technical Information**

All product dimensions are nominal.

Basin configuration: Single Bowl Min. base cabinet 30" (762 mm)

width:

Bowl area (Only): Length: 24-1/4" (616 mm)

> Width: 14-15/16" (379 mm) Bowl depth: 9-3/16" (233 mm)

Number of deck

holes:

Faucet hole(s): 1-7/16" (37 mm) 1-7/16" (37 mm) Soap/Lotion hole: Drain hole: 3-5/8" (92 mm)

Template: Top-mount/Undermount, 1381844-7,

required, included