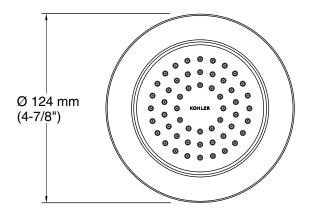

## **KOHLER** Faucets

#### WaterTile™ Round

54-Nozzle Body Spray K-8014T

#### **Features**

- Single-function 54-nozzle body spray delivers a soothing spray
- Fully adjustable sprayface pivots for targeted hydromassage
- Low-profile design complements any decor
- MasterClean™ sprayface features an easy-to-clean surface that withstands mineral buildup
- 2.0 gpm (7.6 l/min) maximum flow rate
- 1/2" NPT connection



Codes and Standards vary by country. Consult your Kohler representative for detailed information.

Warranty varies by country. See country website for detailed warranty information.





### WaterTile™ Round

54-Nozzle Body Spray **K-8014T** 





# **Technical Information**All product dimensions are nominal.

# **Notes**Install this product according to the installation instructions.