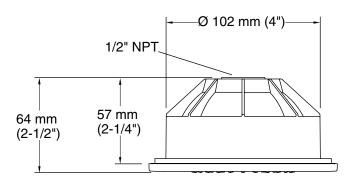

## **KOHLER** Faucets

#### WaterTile™ Round

54-Nozzle Body Spray K-8014T

#### **Features**

- Single-function 54-nozzle body spray delivers a soothing spray
- Fully adjustable sprayface pivots for targeted hydromassage
- Low-profile design complements any decor
- MasterClean™ sprayface features an easy-to-clean surface that withstands mineral buildup
- 2.0 gpm (7.6 l/min) maximum flow rate
- 1/2" NPT connection



Codes and Standards vary by country. Consult your Kohler representative for detailed information.

Warranty varies by country. See country website for detailed warranty information.





### WaterTile™ Round

54-Nozzle Body Spray **K-8014T** 





# **Technical Information**All product dimensions are nominal.

# **Notes**Install this product according to the installation instructions.