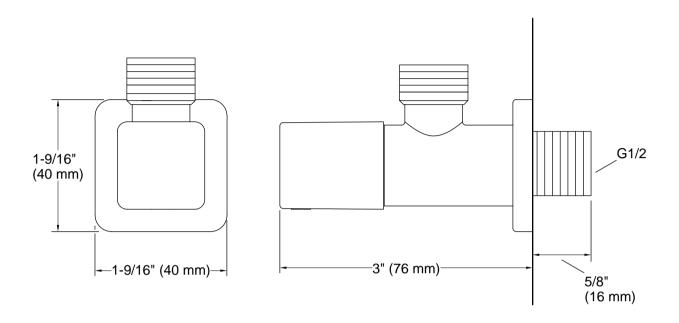

#### Installation

- Wall-mount
- G 1/2 (13 mm) connection

## **Technical Information**

All product dimensions are nominal.