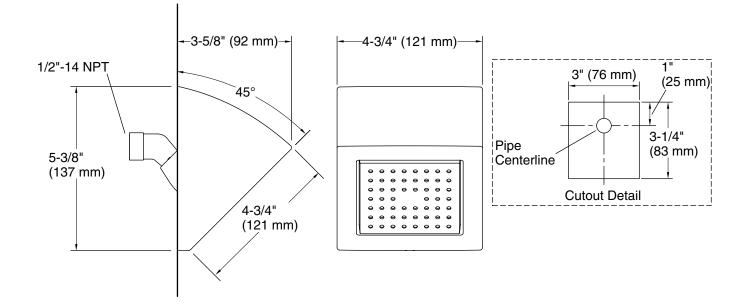

### Installation

Wall-mount

# **Technical Information**

All product dimensions are nominal.

# Showerhead/Body Spray:

Rated maximum 2.2 gal/min (8.3 l/min) flow: