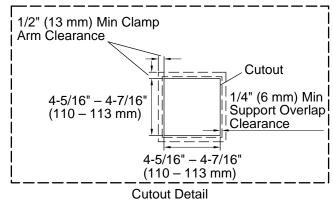

### Installation

- Mounts within standard 2" x 4" (38 x 102 mm) walls
- Mounts to the wall or ceiling
- Speaker installs after finished wall is complete

## **Technical Information**

All product dimensions are nominal.

Material: Metal

Max. Ambient temp: 122°F (50°C) Frequency 85 Hz - 22 kHz +/-

response: