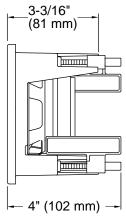

### Installation

- Mounts within standard 2" x 4" (38 x 102 mm) walls
- Mounts to the wall or ceiling
- Speaker installs after finished wall is complete