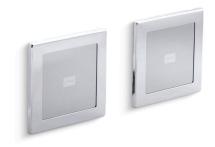

# SoundTile® Speaker (Pair) K-8033

#### **Features**

- Low-profile design
- Complements a variety of bathroom styles
- Can be used with any audio system and also integrated with the DTV+™ Digital Showering System

# **SoundTile®**

**KOHLER** 

Speaker (Pair) K-8033