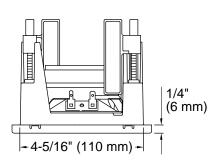

### Installation

- Mounts within standard 2" x 4" (38 x 102 mm) walls
- Mounts to the wall or ceiling
- Speaker installs after finished wall is complete

## **Technical Information**

All product dimensions are nominal.

Material: Metal

Max. Ambient temp: 122°F (50°C) Frequency 85 Hz - 22 kHz +/-

response: