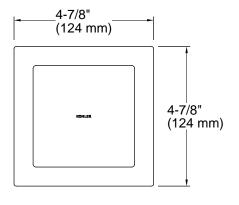

## **Technical Information**

All product dimensions are nominal.

Material: Metal

Max. Ambient temp: 122°F (50°C) Frequency 85 Hz - 22 kHz +/-

response: