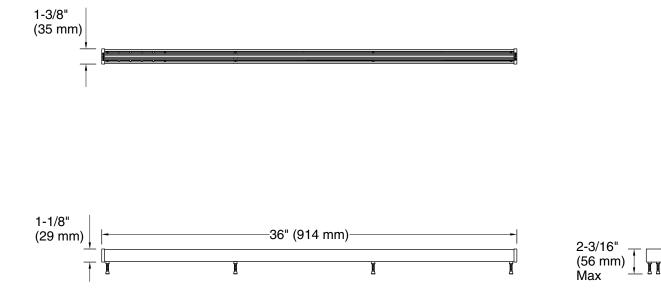

# **Technical Information**

All product dimensions are nominal. Material: Anodized Aluminum