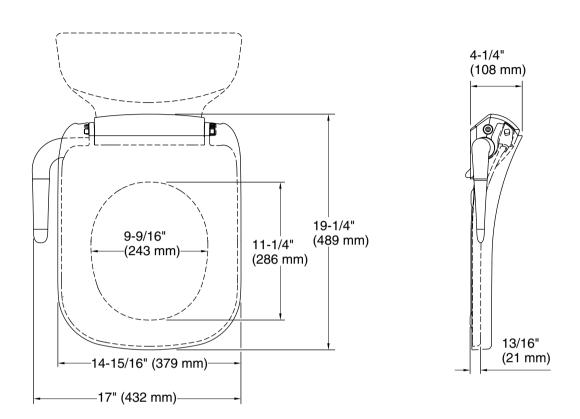

#### **Technical Information**

All product dimensions are nominal.

Seat shape type: Elongated
Seat front type: Closed-front
Seat-mounting 6-15/16" (177 mm)

holes: