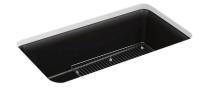

33-1/2" undermount single-bowl kitchen sink **K-8206** 

# Cairn® 33-1/2" undermount single-bowl kitchen sink K-8206