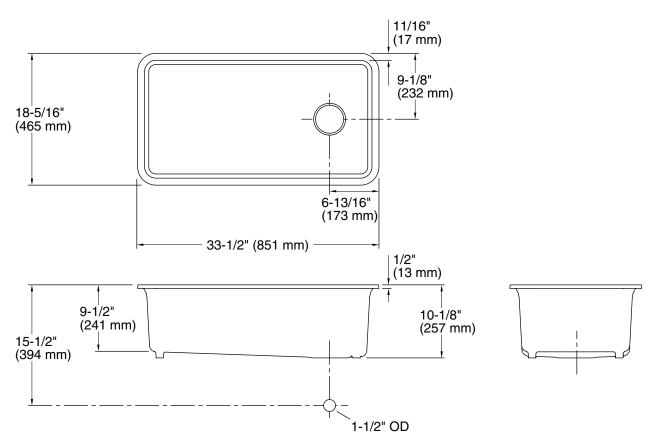

## **Technical Information**

| All product dimensions are nominal. |                                                                                                                     |
|-------------------------------------|---------------------------------------------------------------------------------------------------------------------|
| Basin configuration:                | Single Bowl                                                                                                         |
| Min. base cabinet<br>width:         | 36" (914 mm)                                                                                                        |
| Bowl area (Only):                   | Length: 30-9/16" (777 mm)<br>Width: 15-3/8" (391 mm)<br>Bowl depth: 9-1/2" (241 mm)<br>Water depth: 9-1/2" (241 mm) |
| Drain hole:                         | 3-7/8" (98 mm)                                                                                                      |
| Template:                           | 1256394-7, required, included                                                                                       |