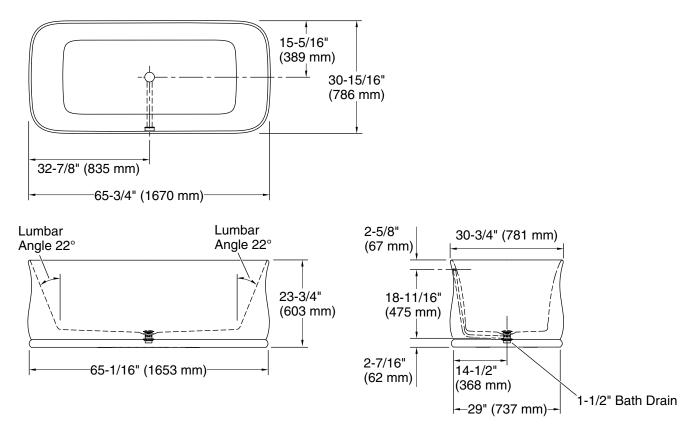

## **Technical Information**

All product dimensions are nominal.

| Drain location:     | Center                                         |
|---------------------|------------------------------------------------|
| Basin area, bottom: | 50-1/8" x 22-3/8" (1273 mm x 568 mm)           |
| Basin area, top:    | 64-1/2" x 29-5/8" (1639 mm x 753 mm)           |
| Weight:             | 360 lbs (163.3 kg)                             |
| Minimum floor load: | 90.9 lbs/ft² (443.8 kg/m²)                     |
| Water depth:        | 16-15/16" (430 mm)                             |
| Water capacity:     | 94.61 gal (358.1 L)                            |
| Template:           | Footprint, 1314995, not required, not included |

#### Notes

Measure your actual product for rough-in details.

Install this product according to the installation instructions.

The hot water supply should be 70% of the capacity of the bath or greater. Installations will vary.

Allow for 3" (76 mm) diameter of clearance around the drain pipe on finished floor material to prevent drain body interference during installation.