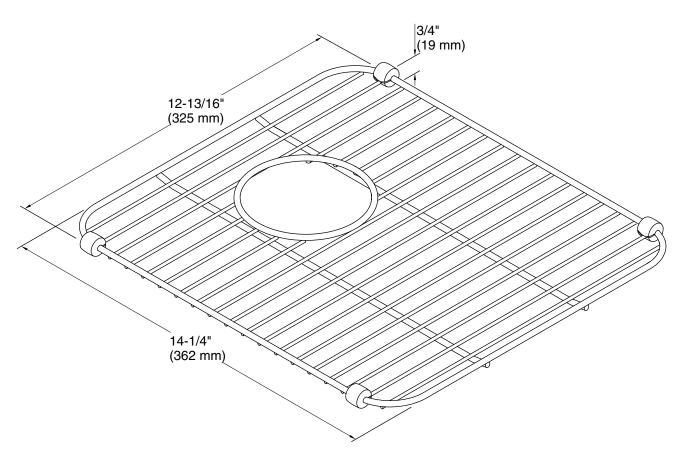

# **Technical Information**

All product dimensions are nominal. Material: Stainless Steel