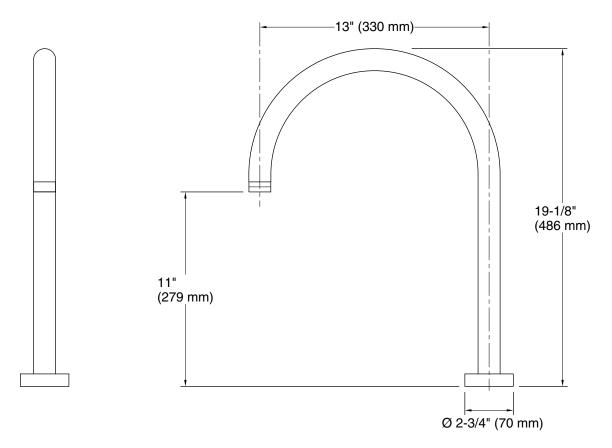

# **Technical Information**

All product dimensions are nominal.

Drain included: No

Spout:

Spout reach:

13" (330 mm)