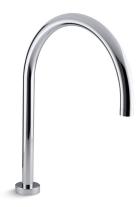

#### Features

- High arch, nondiverter spout with slip-fit connection
- Laminar flow
- Complements a variety of Kohler deck-mount handles

# Deck-mount bath filler K-8360