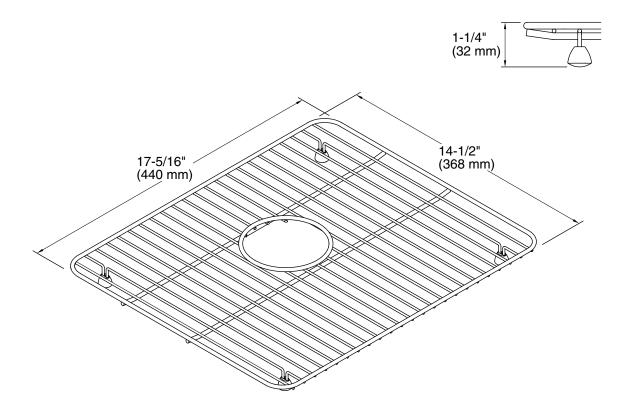

#### **Technical Information**

All product dimensions are nominal. Material: Stainless Steel