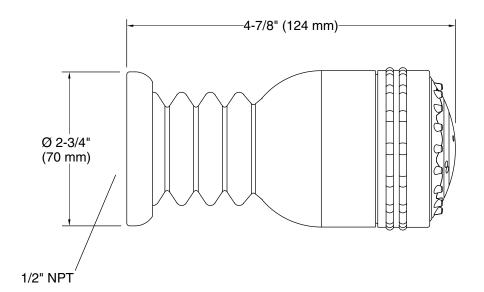

## **Technical Information**

All product dimensions are nominal.

Drain included: No