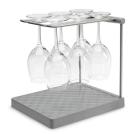

### Features

- Accommodates six standard-size wine glasses or four oversized wine glasses, up to 10" (254 mm) tall
- Pillow pattern design promotes airflow for stemless glasses resting on base
- Folds away for easy storage
- Use in cabinet to organize stemware