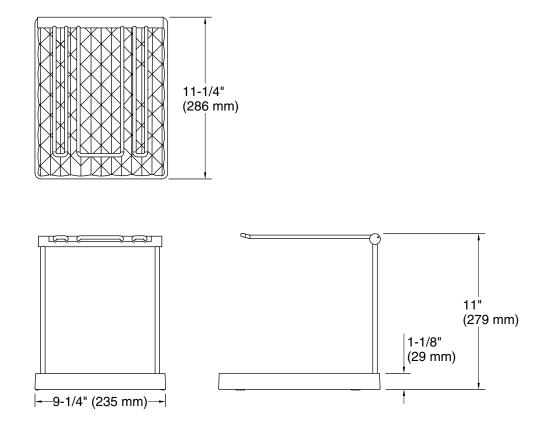

## **Technical Information**

All product dimensions are nominal. Material: Plastic, Stainless Steel