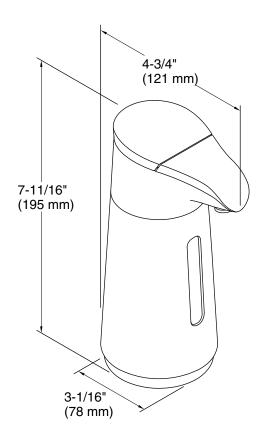

# **Technical Information**

All product dimensions are nominal.

Material: Plastic, Stainless Steel