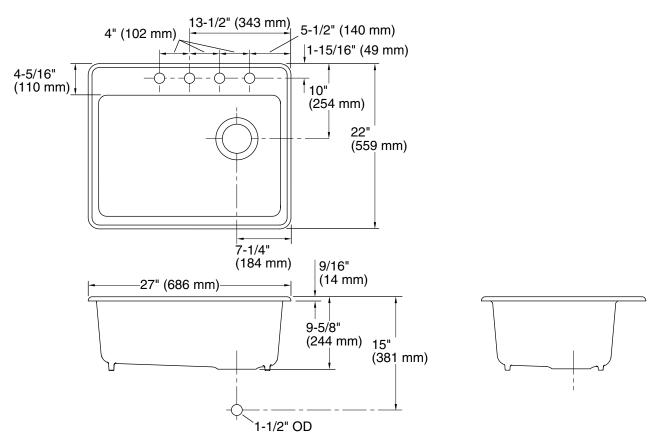

# **Technical Information**

All product dimensions are nominal.

Basin configuration: Single Bowl

Center(s): 4

Min. base cabinet 27" (686 mm)

width:

Bowl area (Basin Length: 24-1/4" (616 mm)

#1): Width: 15-13/16" (402 mm)

Bowl depth: 9" (229 mm) Water depth: 9" (229 mm)

Number of deck 4

holes:

Faucet hole spacing: 4" (102 mm)

Template: 1244382-7, required, included