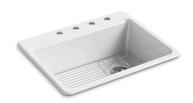

27" top-mount single-bowl kitchen sink **K-8668-4A1** 

#### **Features**

- 30" (762 mm) minimum base cabinet width
- Single bowl
- 9" (229 mm) depth provides generous workspace
- Bowl slopes toward drain to minimize water pooling
- Offset drain increases workspace in the sink and storage space underneath
- Includes K-9137 bottom sink rack
- Three faucet holes and one accessory hole to the right

#### Material

KOHLER® enameled cast iron