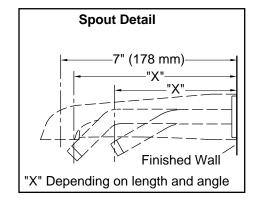

**Note:** To clear the bath rim end wall, a minimum 7" (178 mm) bath spout is recommended. Water flow from angled bath spouts less than 7" (178 mm) may also provide needed clearance.

No change in measurements if connected with drain illustrated. (K-37383)