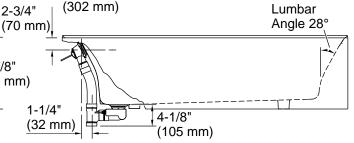

#### **Features**

- 15" apron height for easy entrance and exit
- Safeguard® slip-resistant surface provides excellent traction underfoot
- Wide ledges for functional storage space 4" front and 3" back
- Integral apron
- Integral lumbar support

### **Technical Information**

All product dimensions are nominal.

Drain location: Left

Basin area, bottom: 43-7/8" x 21" (1114 mm x 533 mm)

Basin area, top: 51-1/4" x 23-5/16" (1302 mm x 592 mm)

Weight: 327 lbs (148.3 kg)

Minimum floor load: 52 lbs/ft² (253.9 kg/m²)

Water depth: 11-5/16" (287 mm)

Water capacity: 44 gal (166.6 L)

Minimum flat for 2-1/2" (63 mm)

door: