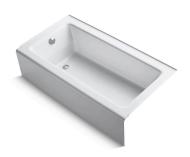

# **KOHLER**

60" x 32" alcove bath, left drain **K-875** 

#### **Features**

- 15" apron height for easy entrance and exit
- Safeguard® slip-resistant surface provides excellent traction underfoot
- Wide ledges for functional storage space 4" front and 3" back
- Integral apron
- Integral lumbar support

### Material

- KOHLER® enameled cast iron
- Painted exterior surface smoothness can vary from product to product

### Installation

- Integral flange
- Left drain
- Alcove