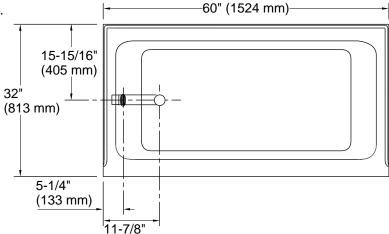

### **Technical Information**

All product dimensions are nominal.

Drain location: Left

Basin area, bottom: 43-7/8" x 21" (1114 mm x 533 mm)

Basin area, top: 51-1/4" x 23-5/16" (1302 mm x 592 mm)

Weight: 327 lbs (148.3 kg)

Minimum floor load: 52 lbs/ft² (253.9 kg/m²)

Water depth: 11-5/16" (287 mm)

Water capacity: 44 gal (166.6 L)

Minimum flat for 2-1/2" (63 mm)

door: