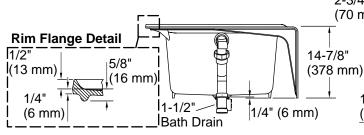

### **Technical Information**

All product dimensions are nominal.

Drain location: Left

Basin area, bottom: 43-7/8" x 21" (1114 mm x 533 mm)

Basin area, top: 51-1/4" x 23-5/16" (1302 mm x 592 mm)

Weight: 327 lbs (148.3 kg)

Minimum floor load: 52 lbs/ft² (253.9 kg/m²)

Water depth: 11-5/16" (287 mm)

Water capacity: 44 gal (166.6 L)

Minimum flat for 2-1/2" (63 mm)

door: